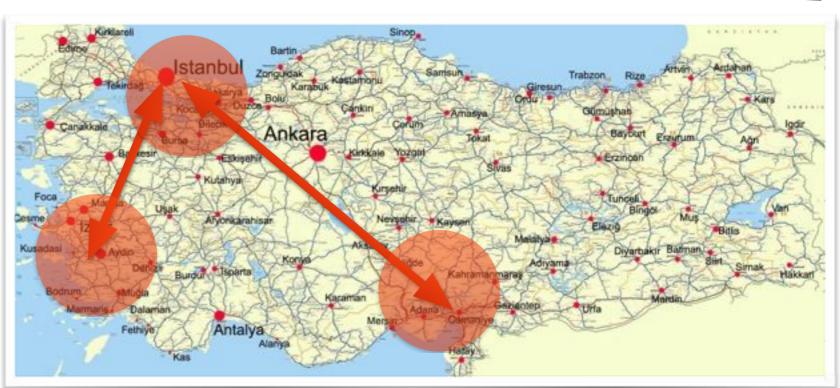

### Domestic Distribution

#### **FTL Services Covering All Regions**

7.500 Deliveries Per Month
More than 100.000 Registered Subcontractors
Project Based Approach
Self-owned Fleet of 100 Trucks & Trailers
%50 Growth Yearly

#### **Distribution Centers**

İstanbul

Gebze

İzmir

Adana

Gaziantep