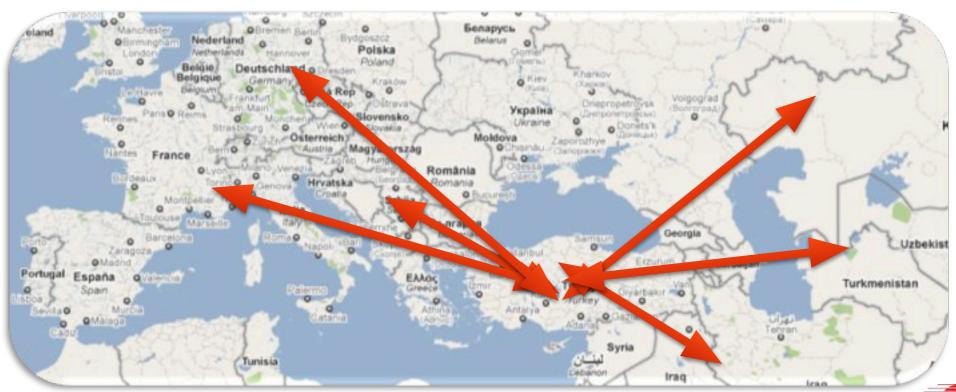

### International Road Freight

**International Road Freight** 

Self Owned Fleet of 200 Trucks & Trailers

**ADR licensed Drivers** 

All Equipment ADR Compliant

Subsidiary office in Trieste/Italy

Audited partner/subcontractor network

Daily Traffic in FTL/LTL from/to Germany, Belgium, Holland Italy,England,France,Austria Weekly to Iraq, Iran, Russia and CIS